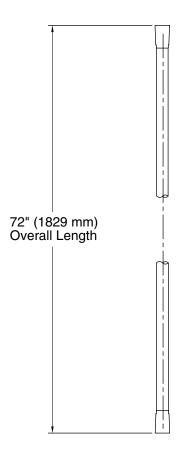

#### **Features**

- 72" (1829 mm) hose length.
- Swivel base helps reach target areas.
- For use with a handshower (sold separately).

# Awaken® 72" Smooth Shower Hose K-98360

**Technical Information**All product dimensions are nominal.

**Notes**ADA, OBC, CSA B651 compliant when installed to the specific requirements of these regulations.